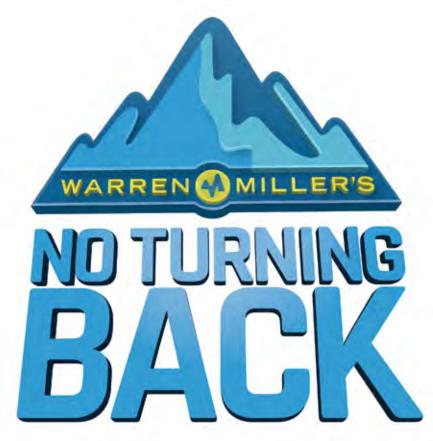

# Warren Miller's

exciting 2014 movie

November 4th at 6:45, Edmond Town Hall

presented for FREE by Newtown's Winterset Ski Club

Warren Miller's 2015 Movie "Chasing Shadows" will be showing at THE BUSHNELL - MORTENSEN HALL at 6:30 & 9:30 November 6th, Hartford, CT or MOHAWK MOUNTAIN LODGE at 7:00 PM on November 6th & 7th, Cornwall, CT