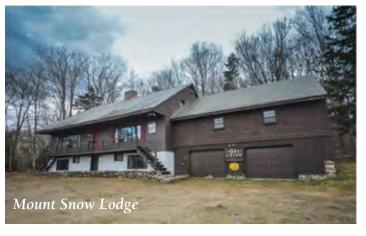

# Two Sterling Lodges Available to Wintersetters

A few years ago, Winterset Ski Club and Sterling Ski Club of Stratford became affiliated. This means you may meet Sterling folks at some of our events, and you can sign up and use either of their two Vermont lodges.

#### **NEW MOUNT SNOW "WEST DOVER"**

LODGE is .4 mile from the Carinthia Mt Snow Lodge and 1.4 miles from the main Mt Snow Lodge. It is on the Winter Weekend/Holiday Moover Shuttle, so you don't even have to get in your car to go to the mountain. It will comfortably sleep up to 30, with 11 bedrooms, 5 (soon to be 6) full bathrooms, and 2 kitchens. It features full equipped kitchens, ample seating and a warm cozy fireplace. The Lodge itself has all the conveniences of modern living including Wireless Internet Service and many charging stations for your electronic devices. Nightly rates are \$35 per person per night. Two people booking in a 2-person room would get that room. Contact the lodge reservationists at: mtsnowbooking@sterlingskiclub.org